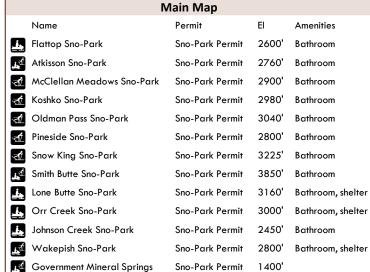

your browser.

Marble Mountain Area

Sno-Park Permit

Sno-Park Permit

Sno-Park Permit

2700'

2200'

1900'

Bathroom, shelter

Bathroom

 €
 Longmire Traihead
 National Park Pass 2759'

 €
 Kautz Creek Trailhead
 National Park Pass 2411'

 ☐
 Westside Road Trailhead
 National Park Pass 2116'

Marble Mountain Sno-Park

Cougar Sno-Park

Ape Cave

**₫**Ĺ

↓Paradise Sno-Play AreaNational Park Pass 5528'☑Lower Sno-ParkSno-Park Permit2360'

Upper Sno Park
 Sno-Park Permit 3160' Bathroom, shelter
 Cougar Rock Campground
 National Park Pass 3618'