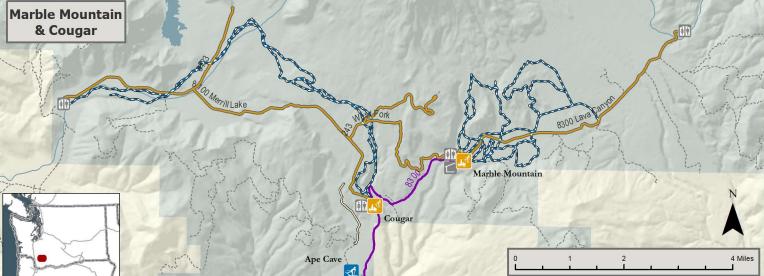

your browser.

Marble Mountain Area

Sno-Park Permit

Sno-Park Permit

Sno-Park Permit

2700'

2200'

1900'

Cougar Sno-Park

Ape Cave

**₫**Ĺ

↓Paradise Sno-Play AreaNational Park Pass 5528'☑Lower Sno-ParkSno-Park Permit2360'

Upper Sno Park
 Sno-Park Permit 3160' Bathroom, shelter
 Cougar Rock Campground
 National Park Pass 3618'