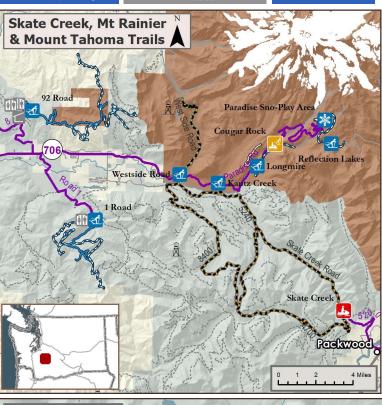

your browser.

Marble Mountain Area

Sno-Park Permit

Sno-Park Permit

Sno-Park Permit

2700'

2200'

1900'

Bathroom, shelter

Bathroom

 €
 Longmire Traihead
 National Park Pass 2759'

 €
 Kautz Creek Trailhead
 National Park Pass 2411'

 ☐
 Westside Road Trailhead
 National Park Pass 2116'

Marble Mountain Sno-Park

Cougar Sno-Park

Ape Cave

**₫**Ĺ

↓Paradise Sno-Play AreaNational Park Pass 5528'☑Lower Sno-ParkSno-Park Permit2360'

Upper Sno Park
 Sno-Park Permit 3160' Bathroom, shelter
 Cougar Rock Campground
 National Park Pass 3618'