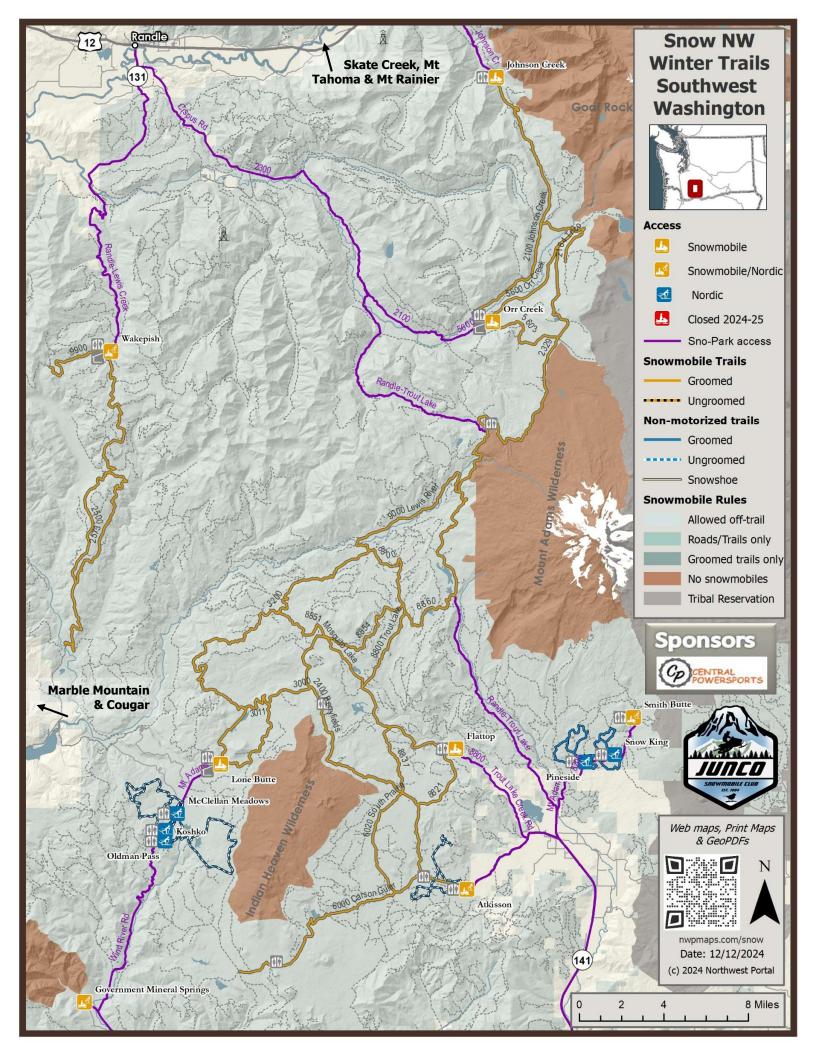

## Discover your next winter adventure with Snow NW

Trails, trail access and winter recreation areas in Washington, Idaho & Oregon. Web maps, print maps & Geo PDFs