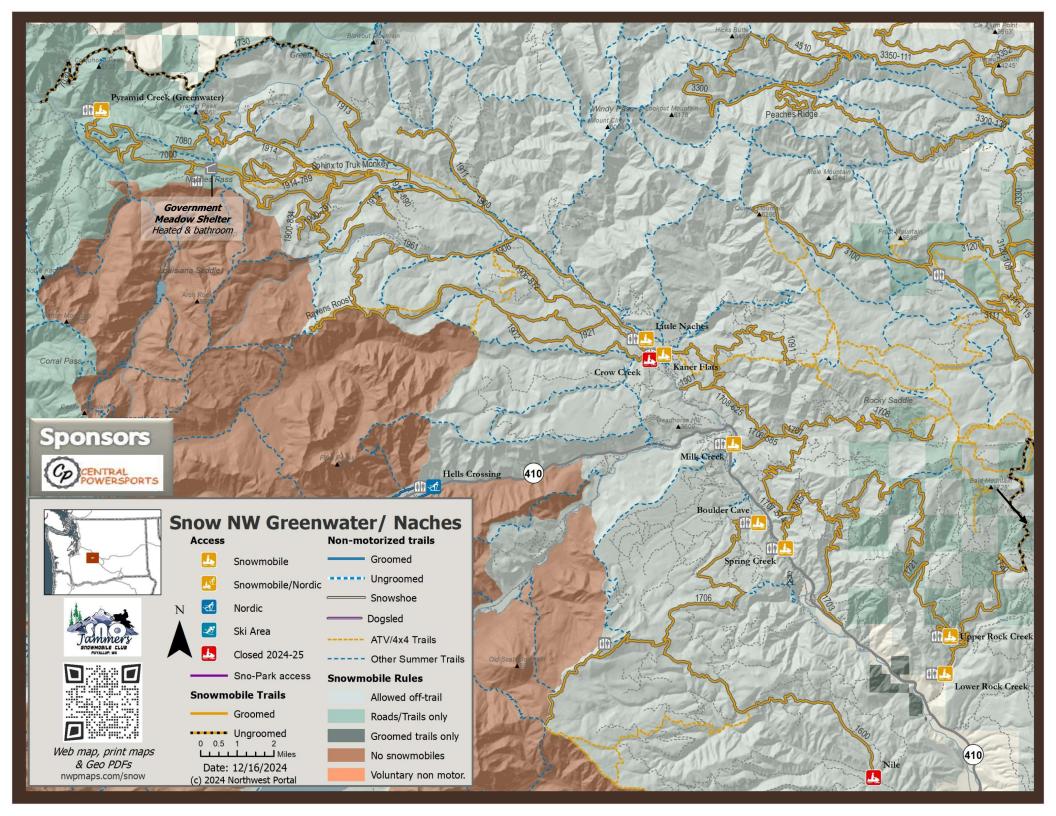

# Snowmobile Access

|                                                                          | Yakima                                 | County          |       |             |
|--------------------------------------------------------------------------|----------------------------------------|-----------------|-------|-------------|
| <u>.</u>                                                                 | Kaner Flats Sno-Park                   | Sno-Park Permit | 2720' | <b>₽</b>    |
| <u>i.</u>                                                                | Spring Creek Sno-Park                  | Sno-Park Permit | 2509' | <b>AR</b>   |
| <u>.</u>                                                                 | Evergreen Sno-Park                     | Sno-Park Permit | 2200' |             |
| Ŀ                                                                        | Pyramid Creek (Greenwater)<br>Sno-Park | Sno-Park Permit | 2720' | an P        |
| 4                                                                        | Lower Rock Creek Sno-Park              | Sno-Park Permit | 2400' | <b>AR</b>   |
| 4                                                                        | Upper Rock Creek Sno-Park              | Sno-Park Permit | 3340' | <b>AR</b>   |
| <u>.</u>                                                                 | Little Naches / 1904 Sno-Park          | Sno-Park Permit | 2760' | <b>A</b>    |
| 4                                                                        | Boulder Cave Sno-Park                  | Sno-Park Permit | 2480' | <b>A</b>    |
| 4                                                                        | Milk Creek Sno-Park                    | Sno-Park Permit | 2641' | <b>A</b>    |
| Kittitas County                                                          |                                        |                 |       |             |
|                                                                          | Crystal Springs Sno-Park               | Sno-Park Permit | 2428' | <b>An P</b> |
|                                                                          | Easton Reload Sno-Park                 | Sno-Park Permit | 2240' | An P        |
| <u>.</u>                                                                 | Evergreen Sno-Park                     | Sno-Park Permit | 2200' |             |
| <u>.</u>                                                                 | Kachess Dam Staging Area               | Free            | 2211' | <b>A</b>    |
| <b>₽</b> 4                                                               | Kachess Sno-Park                       | Sno-Park Permit | 2340' | ÁÀ          |
| <b>₽</b> 4                                                               | Lake Easton Sno-Park                   | Sno-Park Permit | 2201' | ÄÄ          |
| <u></u>                                                                  | Teanaway - 29 Pines Winter<br>Access   | Free            | 2400' |             |
| <u>.</u>                                                                 | The Last Resort Staging Area           | Free            | 2350' |             |
| 🖫 = Equipment Rental,. 🕑 = Overnight Parking at trailhead                |                                        |                 |       |             |
| Tanana Eli laiakta Fuarak Cakia Corro Corala O Nila Car Barda ana alasad |                                        |                 |       |             |

Taneum, Elk Heights, French Cabin, Crow Creek, & Nile Sno-Parks are closed for the 2024-2025 season because of a budget shortfall.