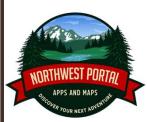

# Snowmobile Access

|                                                                          | Yakima                                 | County          |       |             |
|--------------------------------------------------------------------------|----------------------------------------|-----------------|-------|-------------|
| <u>.</u>                                                                 | Kaner Flats Sno-Park                   | Sno-Park Permit | 2720' | <b>₽</b>    |
| <u>i.</u>                                                                | Spring Creek Sno-Park                  | Sno-Park Permit | 2509' | <b>AR</b>   |
| <u>.</u>                                                                 | Evergreen Sno-Park                     | Sno-Park Permit | 2200' |             |
| Ŀ                                                                        | Pyramid Creek (Greenwater)<br>Sno-Park | Sno-Park Permit | 2720' | an P        |
| 4                                                                        | Lower Rock Creek Sno-Park              | Sno-Park Permit | 2400' | <b>AR</b>   |
| 4                                                                        | Upper Rock Creek Sno-Park              | Sno-Park Permit | 3340' | <b>AR</b>   |
| <u>.</u>                                                                 | Little Naches / 1904 Sno-Park          | Sno-Park Permit | 2760' | <b>A</b>    |
| 4                                                                        | Boulder Cave Sno-Park                  | Sno-Park Permit | 2480' | <b>A</b>    |
| 4                                                                        | Milk Creek Sno-Park                    | Sno-Park Permit | 2641' | <b>A</b>    |
| Kittitas County                                                          |                                        |                 |       |             |
|                                                                          | Crystal Springs Sno-Park               | Sno-Park Permit | 2428' | <b>An P</b> |
|                                                                          | Easton Reload Sno-Park                 | Sno-Park Permit | 2240' | An P        |
| <u>.</u>                                                                 | Evergreen Sno-Park                     | Sno-Park Permit | 2200' |             |
| <u>.</u>                                                                 | Kachess Dam Staging Area               | Free            | 2211' | <b>A</b>    |
| <b>₽</b> 4                                                               | Kachess Sno-Park                       | Sno-Park Permit | 2340' | ÁÀ          |
| <b>₽</b> 4                                                               | Lake Easton Sno-Park                   | Sno-Park Permit | 2201' | ÄÄ          |
| <u></u>                                                                  | Teanaway - 29 Pines Winter<br>Access   | Free            | 2400' |             |
| <u>.</u>                                                                 | The Last Resort Staging Area           | Free            | 2350' |             |
| 🖫 = Equipment Rental,. 🕑 = Overnight Parking at trailhead                |                                        |                 |       |             |
| Tanana Eli laiakta Fuarak Cakia Corro Corala O Nila Car Barda ana alasad |                                        |                 |       |             |

Taneum, Elk Heights, French Cabin, Crow Creek, & Nile Sno-Parks are closed for the 2024-2025 season because of a budget shortfall.