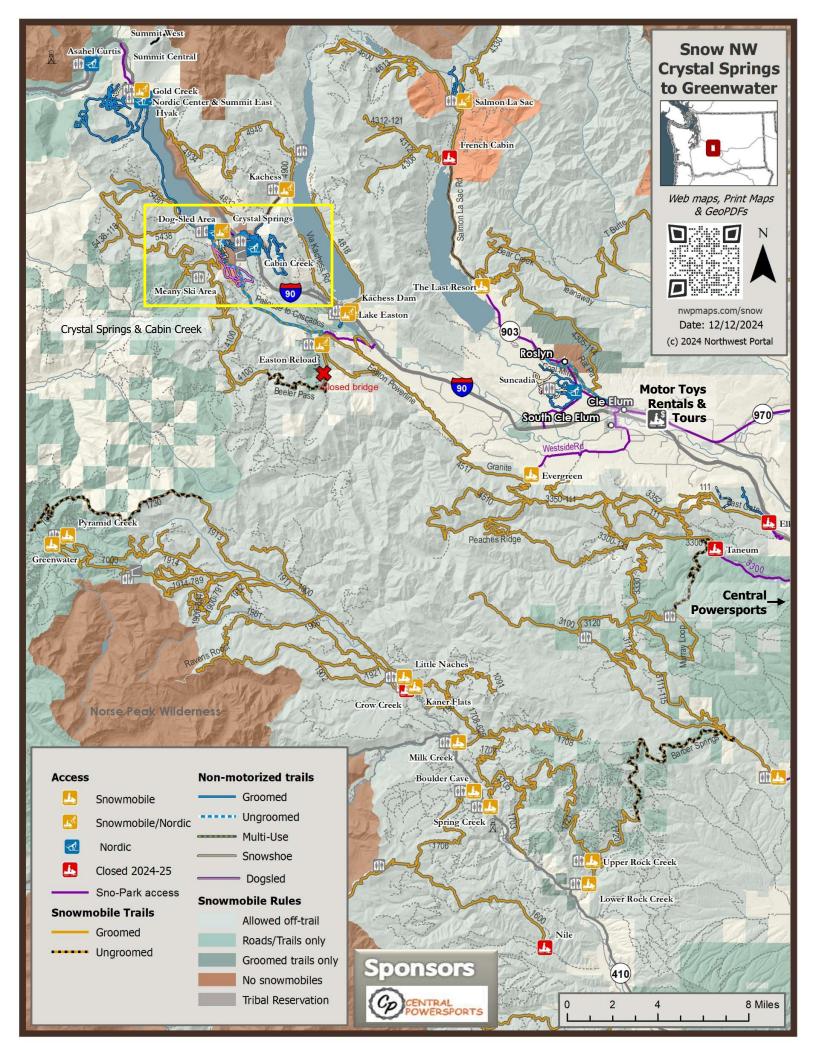

| NORTHWEST PORTAL<br>APPS AND MAPS                      | Trails, trail acc                                                                                                                                                                                                 | cess a |                                             | nter adventure<br>ation areas in Washing<br>'s                                              |                                                                             |          |                                         |
|--------------------------------------------------------|-------------------------------------------------------------------------------------------------------------------------------------------------------------------------------------------------------------------|--------|---------------------------------------------|---------------------------------------------------------------------------------------------|-----------------------------------------------------------------------------|----------|-----------------------------------------|
| CENTRAL<br>CENTRAL<br>POWERSPO                         | Revenuence Sponsor   At Central Powersports in Ellensburg you'll find<br>All-Season Adventure with Snowmobiles, ATVs,<br>UTV's, SxSs, bikes plus, service and parts   2310 W Dolarway Rd, Ellensburg 509-933-1737 |        |                                             |                                                                                             | 秋<br>NWAC                                                                   |          |                                         |
| Clubs                                                  | Cascade Drift Skippers<br>cds.clubexpress.com                                                                                                                                                                     | Ja     | Sno-Jammers<br>snojammers.org               | your browser. fo                                                                            | Check the avalanche<br>precast before hitting<br>the trails. <b>nwac.us</b> | 9        | Put your club or<br>business on the map |
|                                                        | 13 Spansky Way, Cle Elum<br>09) 674-6807                                                                                                                                                                          |        | , ,                                         | Businesses<br>est year-around ATV, Snowmobile, S<br>Hr <i>rentals</i> . Trailers available. | idexSide & Scooter                                                          | Tours ar | nd rentals in the area.                 |
| Name                                                   | Pass or fee                                                                                                                                                                                                       | El     | Amenities                                   | Name                                                                                        | Pass or fee                                                                 | EI       | Amenities                               |
| Boulder Cave Sno-Park                                  | Sno-Park Permit                                                                                                                                                                                                   | 2480'  | Bathroom                                    |                                                                                             |                                                                             |          |                                         |
| Cabin Creek Sno-Park                                   |                                                                                                                                                                                                                   |        |                                             |                                                                                             | Sno-Park Permit                                                             | 2400'    | Bathroom                                |
|                                                        | Sno-Park Permit + NM                                                                                                                                                                                              | 2462'  | Bathroom, shelter                           | Manastash Sno-Park                                                                          | Sno-Park Permit                                                             | 2900'    | Bathroom                                |
|                                                        | Sno-Park Permit + NM                                                                                                                                                                                              | 2400'  | Bathroom<br>Bathroom, overnight             | Meany Ski Area                                                                              | Fee                                                                         | 2949'    |                                         |
| Crystal Springs Sno-Park                               | Sno-Park Permit + NM                                                                                                                                                                                              | 2428'  | parking at trailhead                        | Milk Creek Sno-Park                                                                         | Sno-Park Permit                                                             | 2641'    | Bathroom                                |
| Easton Reload Sno-Park                                 | Sno-Park Permit                                                                                                                                                                                                   | 2240'  | Bathroom, overnight<br>parking at trailhead | Pyramid Creek Sno-Park                                                                      | Sno-Park Permit                                                             | 2720'    | Bathroom                                |
| Evergreen Sno-Park                                     | Sno-Park Permit                                                                                                                                                                                                   | 2200'  |                                             | Rattlesnake Sno-Park                                                                        | Sno-Park Permit                                                             | 2115'    |                                         |
| Franklin Falls Sno-Park                                | Sno-Park Permit                                                                                                                                                                                                   | 3152'  | Bathroom                                    | Salmon La Sac Sno-Park                                                                      | Sno-Park Permit                                                             | 2360'    | Bathroom                                |
| Gold Creek Sno-Park                                    | Sno-Park Permit                                                                                                                                                                                                   | 2560'  | Bathroom                                    | Spring Creek Sno-Park                                                                       | Sno-Park Permit                                                             | 2509'    | Bathroom                                |
| Greenwater 2 Sno-Park                                  | Sno-Park Permit                                                                                                                                                                                                   | 2480'  |                                             | 🜌 Summit Central, East & West                                                               | Fee                                                                         | 2650′    | Equipment rental                        |
| Hyak Sno-Park                                          | Sno-Park Permit + NM                                                                                                                                                                                              | 2560'  | Bathroom                                    | 🟂 Suncadia Snowshoe Access                                                                  | Free                                                                        | 2244'    |                                         |
| Kachess Dam Staging Area                               |                                                                                                                                                                                                                   | 2211'  | Bathroom                                    | Suncadia Trails Trail Head                                                                  | Free                                                                        | 2156'    |                                         |
| Kachess Sno-Park                                       | Sno-Park Permit                                                                                                                                                                                                   | 2340'  | Bathroom                                    | Last Resort Staging Area                                                                    | Free                                                                        | 2350'    |                                         |
|                                                        |                                                                                                                                                                                                                   |        |                                             | The Summit Nordic Center                                                                    | Fee                                                                         | 2604'    | Equipment rental                        |
| Kaner Flats Sno-Park                                   | Sno-Park Permit                                                                                                                                                                                                   | 2720'  | Bathroom                                    | The Summit Tubing Center                                                                    | Fee                                                                         | 2399'    | _quipinent rentai                       |
| Lake Easton Sno-Park                                   | Sno-Park Permit + NM                                                                                                                                                                                              | 2201'  | Bathroom                                    | Upper Rock Creek Sno-Park                                                                   | Sno-Park Permit                                                             |          | Bathroom                                |
| Little Naches / 1904<br>Some Sno-Parks require a non-r | Sno-Park Permit<br>notorized grooming sticke                                                                                                                                                                      |        | Bathroom<br>long with an annual Sno-        | Taneum, Elk Heights, Reecer Creek                                                           | & French Cabin, Cro                                                         |          |                                         |
| Park pass. Snowmobilers and th                         |                                                                                                                                                                                                                   |        |                                             | closed for 2024-2025 because of a                                                           | budget shortfall.                                                           |          |                                         |
|                                                        | State Dog Sted Are                                                                                                                                                                                                |        | stal Springs                                |                                                                                             | Crystal Sp                                                                  | prings   | & Cabin Creek                           |
| Dancy, reek/Stampeco Ridge,                            | Meany Ski Area                                                                                                                                                                                                    |        |                                             | Cabin Creek                                                                                 | 2 mrs                                                                       |          | Via Kaotess In                          |
| Part                                                   | TOO                                                                                                                                                                                                               | 1      | M                                           |                                                                                             | °.                                                                          | 0.25     | 0.5 1 Miles                             |