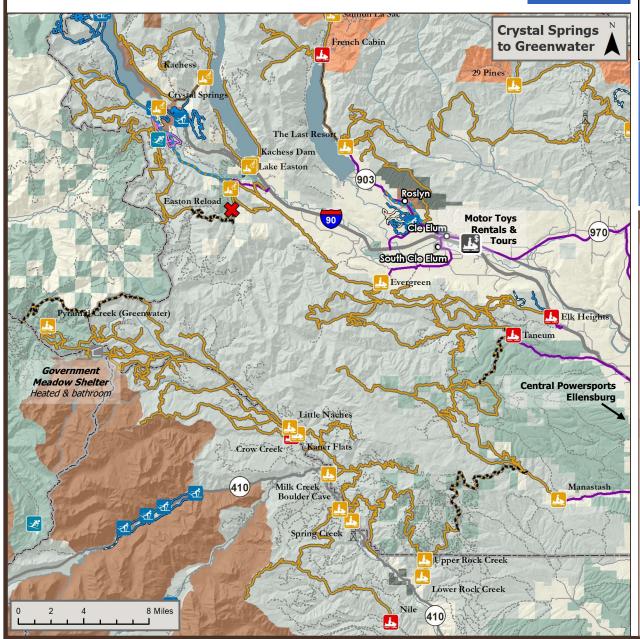

#### **Snowmobile Access**

| Yakima County                                                              |                                        |                 |       |           |
|----------------------------------------------------------------------------|----------------------------------------|-----------------|-------|-----------|
| <u>.i.</u>                                                                 | Kaner Flats Sno-Park                   | Sno-Park Permit | 2720' | ₽ÌÌ       |
| <u>.</u>                                                                   | Spring Creek Sno-Park                  | Sno-Park Permit | 2509' | ₽ÌÌ       |
| <u>.</u>                                                                   | Evergreen Sno-Park                     | Sno-Park Permit | 2200' |           |
| Ŀ                                                                          | Pyramid Creek (Greenwater)<br>Sno-Park | Sno-Park Permit | 2720' | AN P      |
| <u>.i.</u>                                                                 | Lower Rock Creek Sno-Park              | Sno-Park Permit | 2400' | <b>ÀÌ</b> |
| <u></u>                                                                    | Upper Rock Creek Sno-Park              | Sno-Park Permit | 3340' | <b>À</b>  |
| <u>.</u>                                                                   | Little Naches / 1904 Sno-Park          | Sno-Park Permit | 2760' | ₽ÌÌ       |
| <u>.i.</u>                                                                 | Boulder Cave Sno-Park                  | Sno-Park Permit | 2480' | <b>À</b>  |
| <u>.i.</u>                                                                 | Milk Creek Sno-Park                    | Sno-Park Permit | 2641' | <b>ÀÌ</b> |
| Kittitas County                                                            |                                        |                 |       |           |
| <u>i</u>                                                                   | Crystal Springs Sno-Park               | Sno-Park Permit | 2428' | #P        |
| <u>i</u>                                                                   | Easton Reload Sno-Park                 | Sno-Park Permit | 2240' | #P        |
| <u>.i.</u>                                                                 | Evergreen Sno-Park                     | Sno-Park Permit | 2200' |           |
| <u>.i.</u>                                                                 | Kachess Dam Staging Area               | Free            | 2211' | <b>À</b>  |
| <u>i</u>                                                                   | Kachess Sno-Park                       | Sno-Park Permit | 2340' | <b>ÀÌ</b> |
| <b>₽</b> 4                                                                 | Lake Easton Sno-Park                   | Sno-Park Permit | 2201' | ₽ÌÌ       |
| <u>i.</u>                                                                  | Teanaway - 29 Pines Winter<br>Access   | Free            | 2400' |           |
| 4                                                                          | The Last Resort Staging Area           | Free            | 2350' |           |
| R = Equipment Rental,. P = Overnight Parking at trailhead                  |                                        |                 |       |           |
| Taneum, Elk Heights, French Cabin, Crow Creek, & Nile Sno-Parks are closed |                                        |                 |       |           |

for the 2024-2025 season because of a budget shortfall.