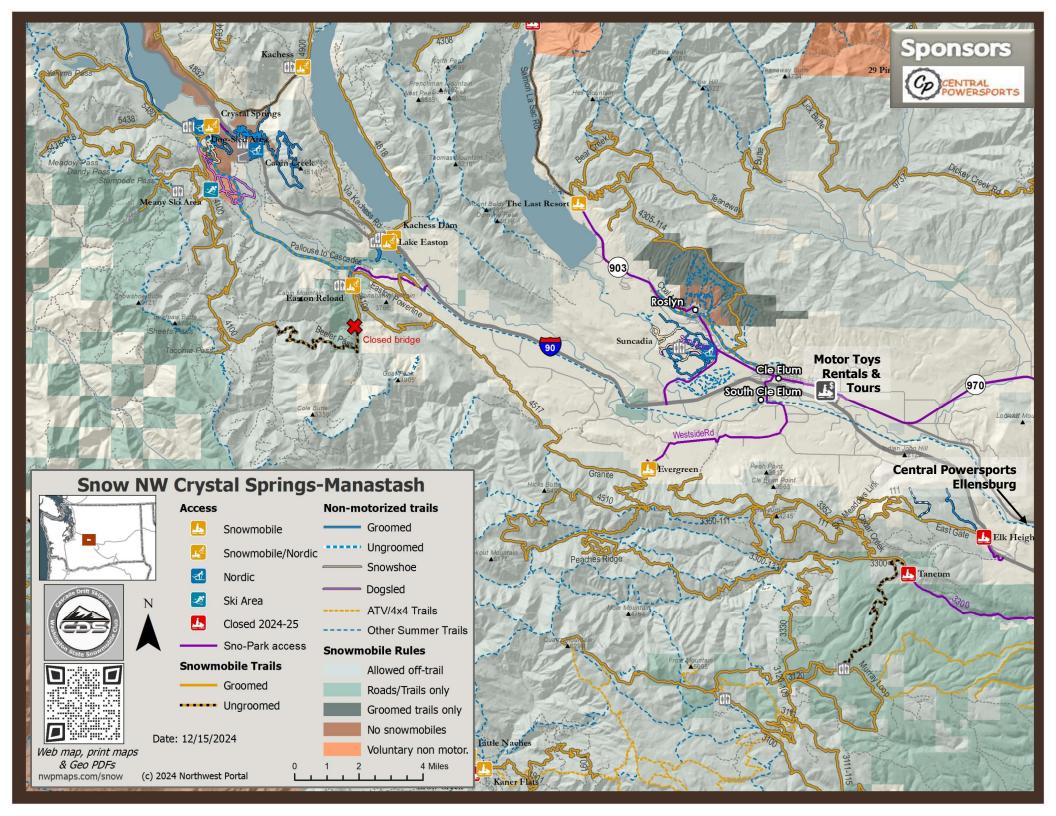

#### **Snowmobile Access**

| Yakima County                                                              |                                        |                 |       |           |
|----------------------------------------------------------------------------|----------------------------------------|-----------------|-------|-----------|
| <u>.i.</u>                                                                 | Kaner Flats Sno-Park                   | Sno-Park Permit | 2720' | ₽ÌÌ       |
| <u>.</u>                                                                   | Spring Creek Sno-Park                  | Sno-Park Permit | 2509' | ₽ÌÌ       |
| <u>.</u>                                                                   | Evergreen Sno-Park                     | Sno-Park Permit | 2200' |           |
| Ŀ                                                                          | Pyramid Creek (Greenwater)<br>Sno-Park | Sno-Park Permit | 2720' | AN P      |
| <u>.i.</u>                                                                 | Lower Rock Creek Sno-Park              | Sno-Park Permit | 2400' | <b>ÀÌ</b> |
| <u></u>                                                                    | Upper Rock Creek Sno-Park              | Sno-Park Permit | 3340' | <b>À</b>  |
| <u>.</u>                                                                   | Little Naches / 1904 Sno-Park          | Sno-Park Permit | 2760' | ₽ÌÌ       |
| <u>.i.</u>                                                                 | Boulder Cave Sno-Park                  | Sno-Park Permit | 2480' | <b>À</b>  |
| <u>.i.</u>                                                                 | Milk Creek Sno-Park                    | Sno-Park Permit | 2641' | <b>ÀÌ</b> |
| Kittitas County                                                            |                                        |                 |       |           |
| <u>i</u>                                                                   | Crystal Springs Sno-Park               | Sno-Park Permit | 2428' | #P        |
| <u>i</u>                                                                   | Easton Reload Sno-Park                 | Sno-Park Permit | 2240' | #P        |
| <u>.i.</u>                                                                 | Evergreen Sno-Park                     | Sno-Park Permit | 2200' |           |
| <u>.i.</u>                                                                 | Kachess Dam Staging Area               | Free            | 2211' | <b>À</b>  |
| <u>i</u>                                                                   | Kachess Sno-Park                       | Sno-Park Permit | 2340' | <b>ÀÌ</b> |
| <b>₽</b> 4                                                                 | Lake Easton Sno-Park                   | Sno-Park Permit | 2201' | ₽ÌÌ       |
| <u>i.</u>                                                                  | Teanaway - 29 Pines Winter<br>Access   | Free            | 2400' |           |
| 4                                                                          | The Last Resort Staging Area           | Free            | 2350' |           |
| R = Equipment Rental,. P = Overnight Parking at trailhead                  |                                        |                 |       |           |
| Taneum, Elk Heights, French Cabin, Crow Creek, & Nile Sno-Parks are closed |                                        |                 |       |           |

for the 2024-2025 season because of a budget shortfall.