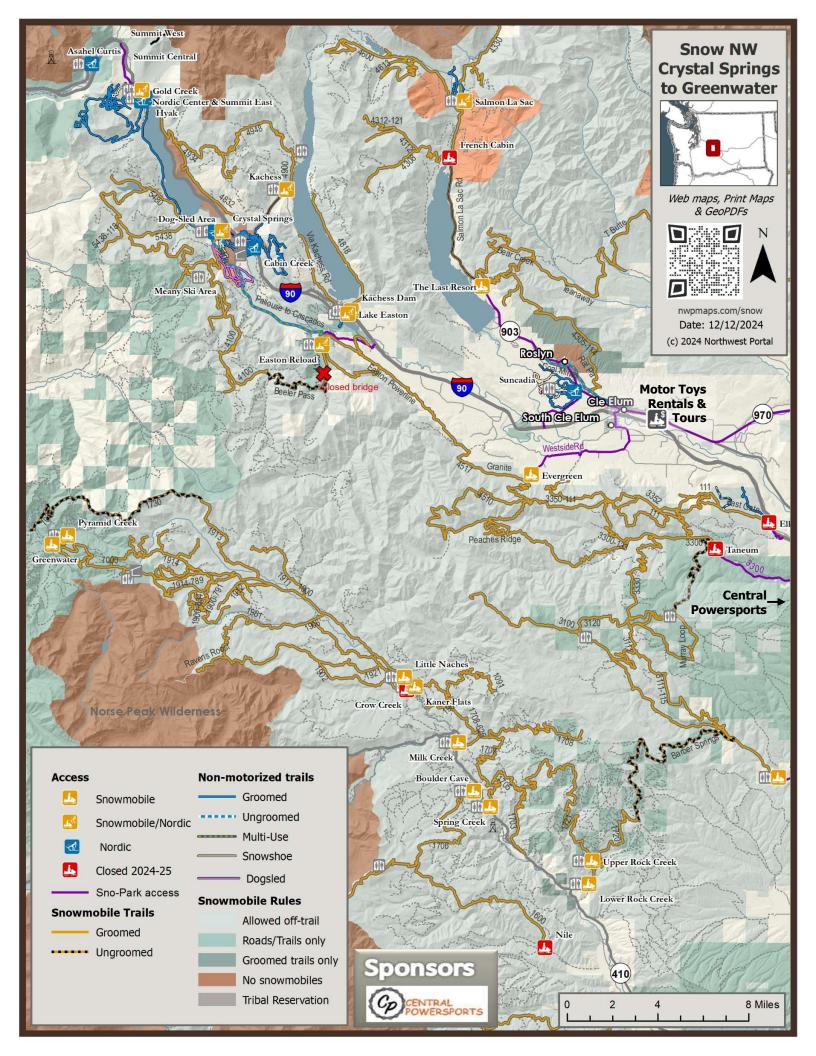

## **Sponsor**

At Central Powersports in Ellensburg you'll find All-Season Adventure with Snowmobiles, ATVs, UTV's, SxSs, bikes plus, service and parts

2310 W Dolarway Rd, Ellensburg 509-933-1737

|                                                 |                              | 2310 W D0       | iai way Ku, Ellerisi |  |  |  |
|-------------------------------------------------|------------------------------|-----------------|----------------------|--|--|--|
| Snowmobile Access Crystal Springs to Greenwater |                              |                 |                      |  |  |  |
|                                                 | Name                         | Pass or fee     | EI                   |  |  |  |
| 2                                               | Boulder Cave Sno-Park        | Sno-Park Permit | 2480'                |  |  |  |
| ₫                                               | Crystal Springs Sno-Park     | Sno-Park Permit | 2428' <b>P</b>       |  |  |  |
| đ                                               | Easton Reload Sno-Park       | Sno-Park Permit | <sub>2240′</sub> ♣ P |  |  |  |
| 3                                               | Evergreen Sno-Park           | Sno-Park Permit | 2200'                |  |  |  |
| Í                                               | Gold Creek Sno-Park          | Sno-Park Permit | 2560'                |  |  |  |
|                                                 | Greenwater 2 Sno-Park        | Sno-Park Permit | 2480'                |  |  |  |
| Ź                                               | Hyak Sno-Park                | Sno-Park Permit | 2560'                |  |  |  |
| 3                                               | Kachess Dam Staging Area     | Free            | 2211'                |  |  |  |
| đ                                               | Kachess Sno-Park             | Sno-Park Permit | 2340'                |  |  |  |
| ]                                               | Kaner Flats Sno-Park         | Sno-Park Permit | 2720'                |  |  |  |
| ì                                               | Lake Easton Sno-Park         | Sno-Park Permit | 2201'                |  |  |  |
| }                                               | Little Naches / 1904         | Sno-Park Permit | 2760'                |  |  |  |
| }                                               | Lower Rock Creek Sno-Park    | Sno-Park Permit | 2400'                |  |  |  |
| }                                               | Manastash Sno-Park           | Sno-Park Permit | 2900'                |  |  |  |
| 3                                               | Milk Creek Sno-Park          | Sno-Park Permit | 2641'                |  |  |  |
| 3                                               | Pyramid Creek Sno-Park       | Sno-Park Permit | 2720' <b>₽ P</b>     |  |  |  |
| 3                                               | Rattlesnake Sno-Park         | Sno-Park Permit | 2115'                |  |  |  |
| Í                                               | Salmon La Sac Sno-Park       | Sno-Park Permit | 2360'                |  |  |  |
| 3                                               | Spring Creek Sno-Park        | Sno-Park Permit | 2509'                |  |  |  |
| 3                                               | The Last Resort Staging Area | Free            | 2350'                |  |  |  |
|                                                 |                              |                 |                      |  |  |  |