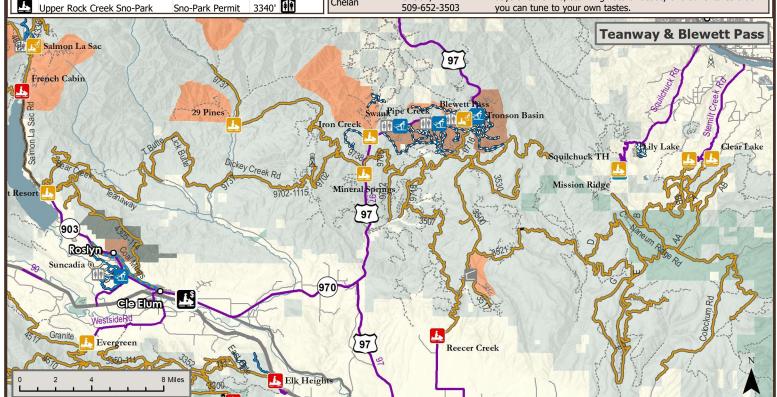

| Teanaway-Blewett-Mission Ridge                                      |                         |                 |       |     |  |  |
|---------------------------------------------------------------------|-------------------------|-----------------|-------|-----|--|--|
|                                                                     | Name                    | Pass or fee     | El    |     |  |  |
| <b>₽</b> 4                                                          | Blewett Pass Sno-Park   | Sno-Park Permit | 4100' | A P |  |  |
| <u>I</u>                                                            | Clear Lake Parking Area | Sno-Park Permit | 2700' |     |  |  |
|                                                                     | Clear Lake Sno-Park     | Sno-Park Permit | 2700' |     |  |  |
|                                                                     | Elk Heights Sno-Park    | Sno-Park Permit | 2350' | A P |  |  |
|                                                                     | French Cabin Sno-Park   | Sno-Park Permit | 2250' | 斜市  |  |  |
| <u>I</u>                                                            | Iron Creek              | Sno-Park Permit | 3129' |     |  |  |
| <u>I</u>                                                            | Lily Lake Sno-Park      | Sno-Park Permit | 2920' |     |  |  |
|                                                                     | Mineral Springs         | Sno-Park Permit | 2740' |     |  |  |
|                                                                     | Reecer Creek Sno-Park   | Sno-Park Permit | 2760' |     |  |  |
|                                                                     | Taneum Sno-Park         | Sno-Park Permit | 2400' | A P |  |  |
|                                                                     | Teanaway - 29 Pines     |                 | 2400' |     |  |  |
| <u> </u>                                                            | Blewett Pass Sno-Park   | Sno-Park Permit | 4100' | ÀÌ  |  |  |
| P = Overnight parking at trailhead                                  |                         |                 |       |     |  |  |
| Taneum, Elk Heights, Reecer Creek & French Cabin, Crow Creek & Nile |                         |                 |       |     |  |  |