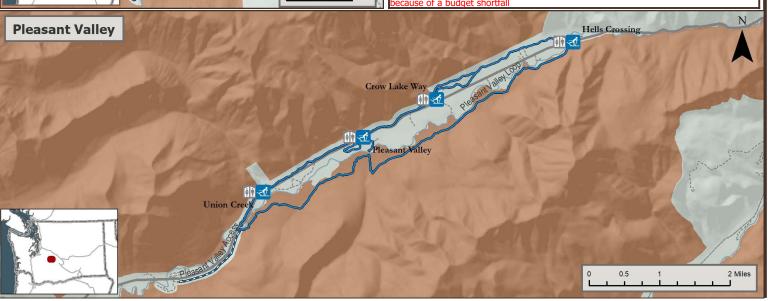

|   | 10uis (509) 074-0007 10uis, 4fii-24fii Tentuis. Italieis available.                                           |                 |       |                                          |  |  |
|---|---------------------------------------------------------------------------------------------------------------|-----------------|-------|------------------------------------------|--|--|
|   | Name                                                                                                          | Pass            | EL    | Amenities                                |  |  |
| _ | Ahtanum Guard Station                                                                                         | Sno-Park Permit | 3240' | Bathroom, overnight parking at trailhead |  |  |
|   | Ahtanum Meadows                                                                                               | Sno-Park Permit | 3120' | Bathroom, shelter                        |  |  |
|   | Ahtanum-Whites Ridge                                                                                          | Sno-Park Permit | 3240' | Bathroom                                 |  |  |
|   | Bear Creek Sno-Park                                                                                           | Sno-Park Permit | 3260' | Bathroom                                 |  |  |
|   | Boulder Cave Sno-Park                                                                                         | Sno-Park Permit | 2480' | Bathroom                                 |  |  |
|   | Bumping Lake Sno-Park                                                                                         | Sno-Park Permit | 3426' | Bathroom, shelter                        |  |  |
|   | Cold Creek Sno-Park                                                                                           | Sno-Park Permit | 2480' | Bathroom                                 |  |  |
| 7 | Crow Lake Way Sno-Park                                                                                        | Sno-Park Permit | 3320' | Bathroom                                 |  |  |
| ı | d Goose Egg Sno-Park                                                                                          | Sno-Park Permit | 3400' |                                          |  |  |
|   | Greenwater 2 Sno-Park                                                                                         | Sno-Park Permit | 2575' |                                          |  |  |
|   | Hells Crossing Sno-Park                                                                                       | Sno-Park Permit | 3250' | Bathroom                                 |  |  |
| ě | Kaner Flats Sno-Park                                                                                          | Sno-Park Permit | 2720' | Bathroom                                 |  |  |
| 1 | Little Naches / 1904 Sno-Park                                                                                 | Sno-Park Permit | 2760' | Bathroom                                 |  |  |
|   | Lower Rock Creek Sno-Park                                                                                     | Sno-Park Permit | 2400' | Bathroom                                 |  |  |
| 4 | Manastash Sno-Park                                                                                            | Sno-Park Permit | 2900' | Bathroom                                 |  |  |
| ı | Milk Creek Sno-Park                                                                                           | Sno-Park Permit | 2641' | Bathroom                                 |  |  |
| 4 | North Fork Tieton Sno-Park                                                                                    | Sno-Park Permit | 3100' | Bathroom                                 |  |  |
|   | Pinegrass Sno-Park                                                                                            | Sno-Park Permit | 2250' | Bathroom                                 |  |  |
|   | Pleasant Valley Sno-Park                                                                                      | Sno-Park Permit | 3410' | Bathroom                                 |  |  |
|   | Pyramid Creek Sno-Park                                                                                        | Sno-Park Permit | 2720' | Bathroom                                 |  |  |
|   | Rattlesnake Sno-Park                                                                                          | Sno-Park Permit | 2115' |                                          |  |  |
|   | South Fork Tieton Sno-Park                                                                                    | Sno-Park Permit | 2960' | Bathroom                                 |  |  |
| ) | Spring Creek Sno-Park                                                                                         | Sno-Park Permit | 2509' | Bathroom                                 |  |  |
| , | Tieton Airstrip Sno-Park                                                                                      | Sno-Park Permit | 2960' | Bathroom                                 |  |  |
|   | d Union Creek Sno-Park                                                                                        | Sno-Park Permit | 3410' | Bathroom                                 |  |  |
| i | Upper Rock Creek Sno-Park                                                                                     | Sno-Park Permit | 3340' | Bathroom                                 |  |  |
|   | White Pass Alpine/Nordic                                                                                      | Fee             | 4635' | Bathroom, shelter, rental                |  |  |
| 1 | Crow Creek, Fish Creek, Bethel Ridge & Nile are closed for the 2024-2025 season because of a budget shortfall |                 |       |                                          |  |  |
|   |                                                                                                               |                 |       |                                          |  |  |