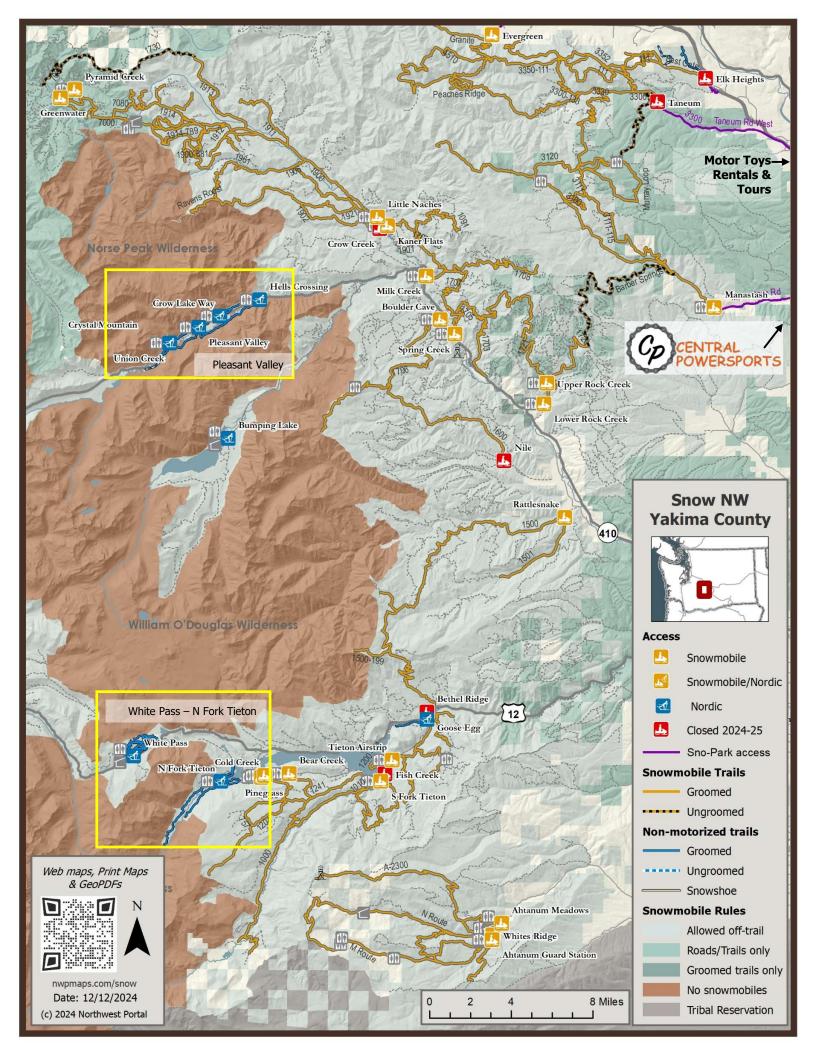

|   | 10uis (509) 074-0007 10uis, 4fii-24fii Tentuis. Italieis available.                                           |                 |       |                                          |  |  |
|---|---------------------------------------------------------------------------------------------------------------|-----------------|-------|------------------------------------------|--|--|
|   | Name                                                                                                          | Pass            | EL    | Amenities                                |  |  |
| _ | Ahtanum Guard Station                                                                                         | Sno-Park Permit | 3240' | Bathroom, overnight parking at trailhead |  |  |
|   | Ahtanum Meadows                                                                                               | Sno-Park Permit | 3120' | Bathroom, shelter                        |  |  |
|   | Ahtanum-Whites Ridge                                                                                          | Sno-Park Permit | 3240' | Bathroom                                 |  |  |
|   | Bear Creek Sno-Park                                                                                           | Sno-Park Permit | 3260' | Bathroom                                 |  |  |
|   | Boulder Cave Sno-Park                                                                                         | Sno-Park Permit | 2480' | Bathroom                                 |  |  |
|   | Bumping Lake Sno-Park                                                                                         | Sno-Park Permit | 3426' | Bathroom, shelter                        |  |  |
|   | Cold Creek Sno-Park                                                                                           | Sno-Park Permit | 2480' | Bathroom                                 |  |  |
| 7 | Crow Lake Way Sno-Park                                                                                        | Sno-Park Permit | 3320' | Bathroom                                 |  |  |
| ı | d Goose Egg Sno-Park                                                                                          | Sno-Park Permit | 3400' |                                          |  |  |
|   | Greenwater 2 Sno-Park                                                                                         | Sno-Park Permit | 2575' |                                          |  |  |
|   | Hells Crossing Sno-Park                                                                                       | Sno-Park Permit | 3250' | Bathroom                                 |  |  |
| ě | Kaner Flats Sno-Park                                                                                          | Sno-Park Permit | 2720' | Bathroom                                 |  |  |
| 1 | Little Naches / 1904 Sno-Park                                                                                 | Sno-Park Permit | 2760' | Bathroom                                 |  |  |
|   | Lower Rock Creek Sno-Park                                                                                     | Sno-Park Permit | 2400' | Bathroom                                 |  |  |
| 4 | Manastash Sno-Park                                                                                            | Sno-Park Permit | 2900' | Bathroom                                 |  |  |
| ı | Milk Creek Sno-Park                                                                                           | Sno-Park Permit | 2641' | Bathroom                                 |  |  |
| 4 | North Fork Tieton Sno-Park                                                                                    | Sno-Park Permit | 3100' | Bathroom                                 |  |  |
|   | Pinegrass Sno-Park                                                                                            | Sno-Park Permit | 2250' | Bathroom                                 |  |  |
|   | Pleasant Valley Sno-Park                                                                                      | Sno-Park Permit | 3410' | Bathroom                                 |  |  |
|   | Pyramid Creek Sno-Park                                                                                        | Sno-Park Permit | 2720' | Bathroom                                 |  |  |
|   | Rattlesnake Sno-Park                                                                                          | Sno-Park Permit | 2115' |                                          |  |  |
|   | South Fork Tieton Sno-Park                                                                                    | Sno-Park Permit | 2960' | Bathroom                                 |  |  |
| ) | Spring Creek Sno-Park                                                                                         | Sno-Park Permit | 2509' | Bathroom                                 |  |  |
| , | Tieton Airstrip Sno-Park                                                                                      | Sno-Park Permit | 2960' | Bathroom                                 |  |  |
|   | d Union Creek Sno-Park                                                                                        | Sno-Park Permit | 3410' | Bathroom                                 |  |  |
| i | Upper Rock Creek Sno-Park                                                                                     | Sno-Park Permit | 3340' | Bathroom                                 |  |  |
|   | White Pass Alpine/Nordic                                                                                      | Fee             | 4635' | Bathroom, shelter, rental                |  |  |
| 1 | Crow Creek, Fish Creek, Bethel Ridge & Nile are closed for the 2024-2025 season because of a budget shortfall |                 |       |                                          |  |  |
|   |                                                                                                               |                 |       |                                          |  |  |