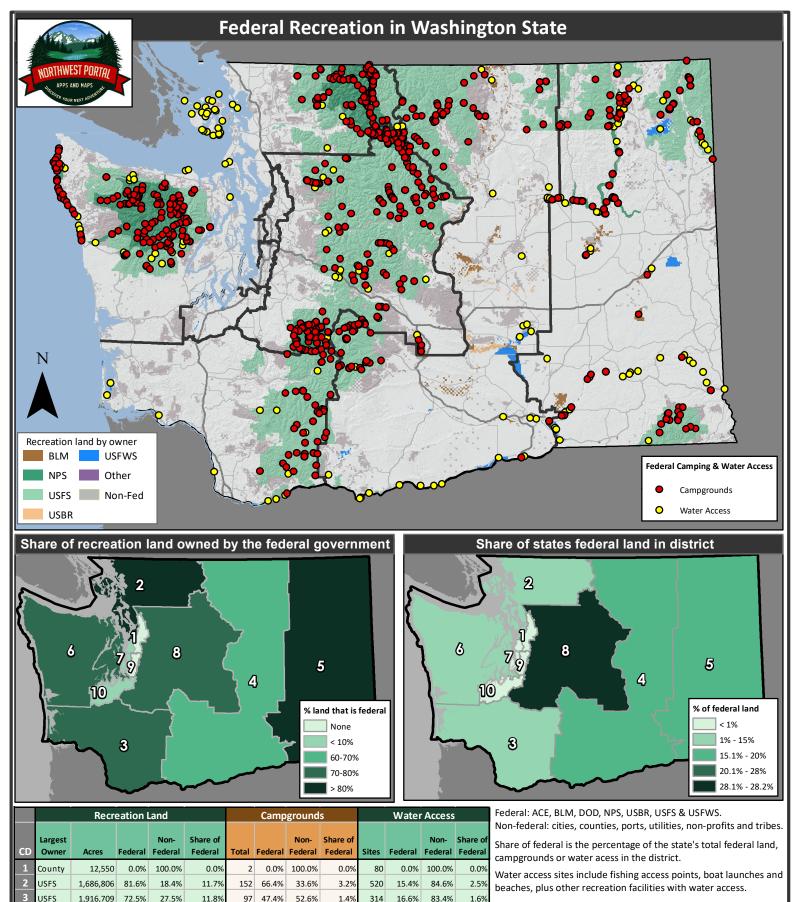

USFS

USFS

NPS

Citv

USFS

8 USES

9 City

10 WDNR

3.520.703

2,252,906

2,135,016

4.257.143

10,137

69,203

15,869,176

8.003

66.5%

80.9%

72.5%

0.1%

78 2%

0.0%

6.3%

74.4%

33.5%

19.1%

27.5%

99.9%

21.8%

100.0%

93.7%

25.6%

19.8%

15.4%

13.19

0.0%

28.2%

0.0%

0.0%

100.0%

140 52.1%

128

204

2 0.0%

2 0.0%

4 0.0%

967

236

68.0%

70.1%

83 1%

66.8%

47.9%

32.0%

29.9%

100.0%

16 9%

100.0%

100.0%

33.2%

2.3%

2.7%

4.5%

0.0%

61%

0.0%

0.0%

20.2%

479

334

682

127

465

106

84

3.191

16.1%

38.9%

20.1%

0.0%

36 1%

0.0%

0.0%

20.2%

83.9%

61.1%

79.9%

100.0%

63 9%

100.0%

100.0%

79.8%

2.4%

4.1%

4.3%

0.0%

5 3%

0.0%

0.0%

20.29

Data from the Northwest Portal's data set of Washington State recreation.

More information, maps and a form to request additional materials to advocate for Federal Recreation available at: nwpmaps.com/federal